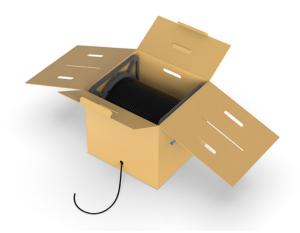

At the heart of our design is a specially engineered, free-spinning reel nestled within a durable corrugated carton. This system singlehandedly guarantees smooth cable dispensing without needing any other extra equipment, eliminating snags and kinks for faster, cleaner installs. The compact size of the carton makes it effortlessly portable, easily carried by hand onto any worksite – from tight urban spaces to remote rural locations. Reel-in-a-Box is also optimized for bulk shipment, maximizing pallet space to streamline your logistics. The sturdy carton provides superior protection, shielding drop cables from mechanical impacts and environmental exposure, maintaining pristine fiber cable integrity from warehouse to wall.

## **FEATURES:**

- ( Smooth Dispensing: Tangle-free, kink-free deployment.
- ( Highly Portable: Easily hand-carried to any job site.
- Efficient Logistics: Optimizes bulk shipping and storage.
- ( Enhanced Protection: Guards cables from external damage.
- Universal Compatibility: Works with all types of drop cables.