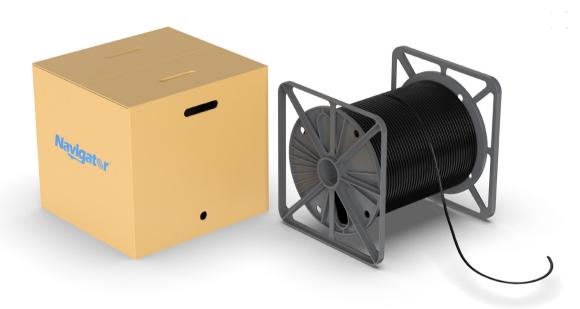

## Simplifying Drop Cable Installation: Reel-in-a-Box

The last mile of fiber deployment demands simplicity, precision, and protection. Reel-in-a-Box by Navigator® is engineered to deliver exactly that. This compact and robust packaging solution ensures your drop cables are always ready for seamless, tangle-free deployment.

At the heart of our design is a specially engineered, free-spinning reel nestled within a durable corrugated carton. This system singlehandedly guarantees smooth cable dispensing without needing any other extra equipment, eliminating snags and kinks for faster, cleaner installs. The compact size of the carton makes it effortlessly portable, easily carried by hand onto any worksite – from tight urban spaces to remote rural locations. Reel-in-a-Box is also optimized for bulk shipment, maximizing pallet space to streamline your logistics. The sturdy carton provides superior protection, shielding drop cables from mechanical impacts and environmental exposure, maintaining pristine fiber cable integrity from warehouse to wall.