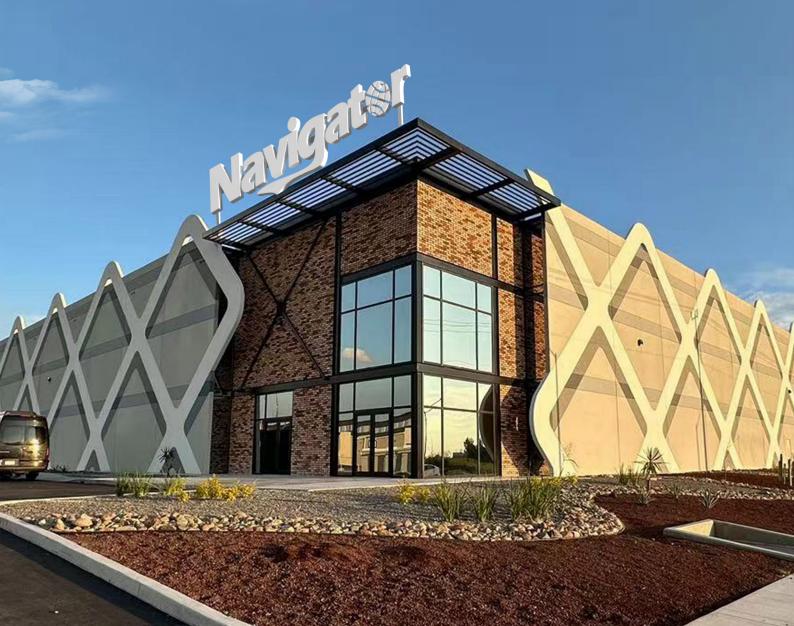

# **New Manufacturing Facility in** León, Mexico!

As one of fastest growing telecommunication solution providers, Paragon Navigator is taking a proactive approach to anticipated market growth with the construction of a brand-new, highly scalable manufacturing facility in León, Mexico. This strategic investment positions the company to seamlessly meet the expected surge in demand for fiber optic cables across North and Central America, with the capacity to further expand production as needed.

### **EFFICIENCY AND GROWTH:**

- Over 110,000 square feet of production space for the 1st phase of the facility. Paragon Navigator has the flexibility to scale up its production capacity for the  $2^{nd}$  phase by acquiring additional space as market demand dictates.
- 14 dedicated loading docks ensure smooth product flow and efficient transportation throughout North and Central America.
- Fully equipped with a water drainage system and water storage tank, the facility prioritizes the safety of its employees and
- 5 minutes from one of the busiest Federal highways Queretaro-León (Mexico 45), the León facility has unparalleled accessibility for both inbound deliveries and outbound product distribution.
- Full range of OSP to ISP fiber cable solutions, catering to the ever-evolving demands of the market.

This landmark development marks a significant step forward for Paragon Navigator, embodying its commitment to quality, innovation, and customer satisfaction. With its production capabilities, strategic location, and focus on scalability and safety, the León plant is poised to become a cornerstone of Paragon Navigator's continued success in North and Central America. As market demands evolve, Paragon Navigator is prepared to adapt and expand its production capabilities to